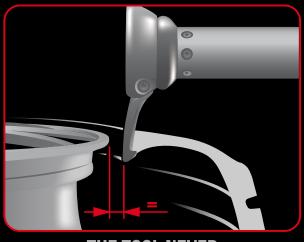

#### **TOOL / RIM FIXED DISTANCE**

THE TOOL NEVER TOUCHES THE RIM

The truth is however that no one has been able to copy the patented SMART Corghi System.

**NEVER TOUCHES THE RIM**, during any working phase, thanks to the fixed distance between the tool and the rim.

ANNULS ALL TENSION ON THE TYRE during the tyre demounting/mounting phases, thanks to the synchronised movement between the tool and the rim.