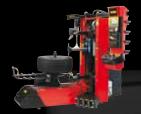

#### **TOOL / RIM FIXED DISTANCE**

THE TOOL NEVER TOUCHES THE RIM

### TOOL / RIM SYNCHRONISED MOVEMENT

MINIMISED TYRE STRESS

Since 2001, the year our "Leva la leva" technology was introduced, many hurried to chase after us, presenting their own solutions. They called their solutions "no lever", or "leverless", or the "automatic lever system".

The truth is however that no one has been able to copy the patented SMART Corghi System.

**NEVER TOUCHES THE RIM**, during any working phase, thanks to the fixed distance between the tool and the rim.

ANNULS ALL TENSION ON THE TYRE during the tyre demounting/mounting phases, thanks to the synchronised movement between the tool and the rim.