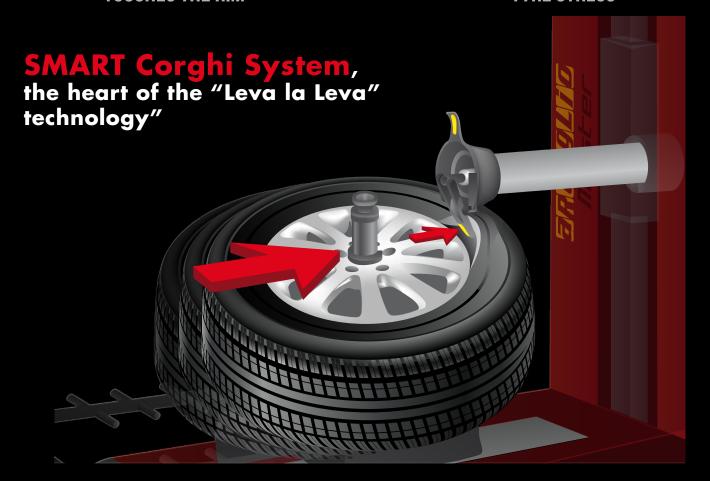

# A SIMILAR NAME, A DIFFERENT HEART

The truth is however that no one has been able to copy the patented SMART Corghi System.

**NEVER TOUCHES THE RIM**, during any working phase, thanks to the fixed distance between the tool and the rim.

ANNULS ALL TENSION ON THE TYRE during the tyre demounting/mounting phases, thanks to the synchronised movement between the tool and the rim.