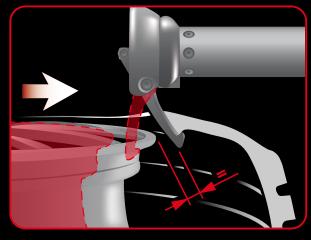

### TOOL / RIM SYNCHRONISED MOVEMENT

MINIMISED TYRE STRESS

Since 2001, the year our "Leva la leva" technology was introduced, many hurried to chase after us, presenting their own solutions. They called their solutions "no lever", or "leverless", or the "automatic lever system".

The truth is however that no one has been able to copy the patented SMART Corghi System.

**NEVER TOUCHES THE RIM**, during any working phase, thanks to the fixed distance between the tool and the rim.

ANNULS ALL TENSION ON THE TYRE during the tyre demounting/mounting phases, thanks to the synchronised movement between the tool and the rim.