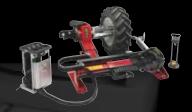

#### **TOOL / RIM FIXED DISTANCE**

THE TOOL NEVER TOUCHES THE RIM

### TOOL / RIM SYNCHRONISED MOVEMENT

MINIMISED TYRE STRESS

Since 2001, the year our "Leva la leva" technology was introduced, many hurried to chase after us, presenting their own solutions. They called their solutions "no lever", or "leverless", or the "automatic lever system".

The truth is however that no one has been able to copy the patented SMART Corghi System.

**NEVER TOUCHES THE RIM**, during any working phase, thanks to the fixed distance between the tool and the rim.

ANNULS ALL TENSION ON THE TYRE during the tyre demounting/mounting phases, thanks to the synchronised movement between the tool and the rim.