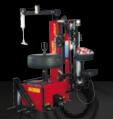

#### **TOOL / RIM FIXED DISTANCE**

THE TOOL NEVER TOUCHES THE RIM

### TOOL / RIM SYNCHRONISED MOVEMENT

MINIMISED TYRE STRESS

Since 2001, the year our "Leva la leva" technology was introduced, many hurried to chase after us, presenting their own solutions. They called their solutions "no lever", or "leverless", or the "automatic lever system".

The truth is however that no one has been able to copy the patented SMART Corghi System.

**NEVER TOUCHES THE RIM**, during any working phase, thanks to the fixed distance between the tool and the rim.

ANNULS ALL TENSION ON THE TYRE during the tyre demounting/mounting phases, thanks to the synchronised movement between the tool and the rim.