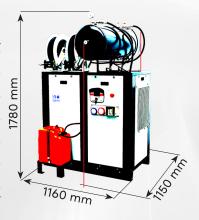

## **TECHNICAL DATA**

| Compressor         | 2 Stages       | Three-phase power | 10.0 kVA (400V)            |
|--------------------|----------------|-------------------|----------------------------|
| Air tank           | 100 lt         | Engine            | Diesel 3 cylinders 15.5 kW |
| Diesel tank        | 23 lt          | Starter           | Electric                   |
| Air flow rate      | 1000 l/min     | Emergency button  | Present                    |
| Maximum pressure   | 12 bar         | Weight            | 480 kg                     |
| Single-phase power | 6.5 kVA (230V) | Max. Dimensions   | 1160 x 1150 x 1780 mm      |