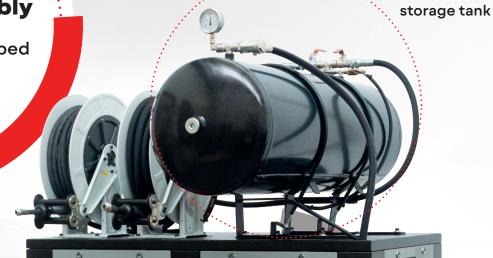

## GMD23-21

100-litre air

suitable for fixed installation on a truck bed

K-type two-stage piston pumping unit for high performance and continuous service.

23-litre diesel tank

3-cylinder diesel engine with a maximum power output of 15.5 kW (21 HP) with electronic starter

**100-litre** steel air storage tank with condensate drainage device.

Hose reel with 18-metre long **3/8**" flexible hose for **tyre inflation**.

Hose reel with 15-metre long 1/2" flexible hose for pneumatic tools connection.