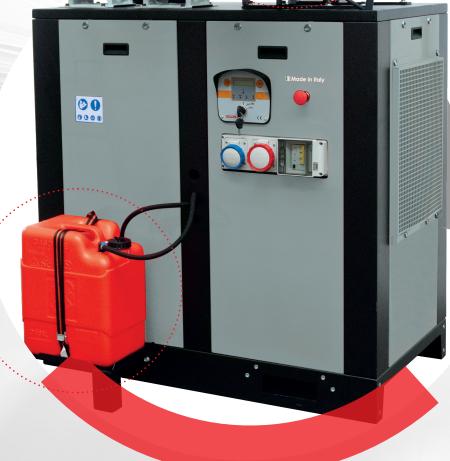

## **MAIN FEATURES**

Multienergy Diesel Generator Assembly suitable for fixed installation on a MOBILE heavy-duty truck bed characterised by a powerful 3-cylinder liquid cooled diesel engine with a maximum power output of 15.5 kW.

Power generator with 230V single-phase (6.5 kVA) - 400V three-phase (10.0 kVA) sockets with overcurrent and short-circuit protection, resettable from the control panel.

Frame internally lined with sound-deadening material to reduce noise levels by up to 78 dB.